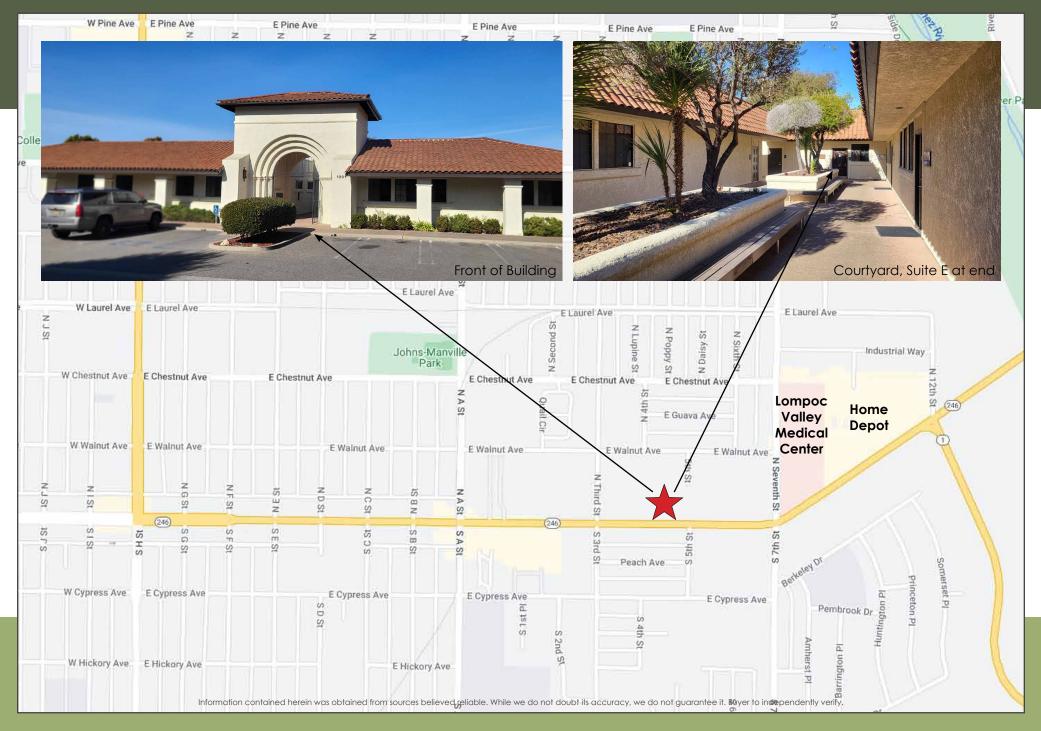

# 1201 E Ocean Ave #E LOMPOC, CA

Versatile office space in a well-maintained professional building. Enter through a beautifully landscaped courtyard with ample parking in the front and side parking lots. Formerly a dental office, this space features a reception area plus individual work areas and a private office.

## FOR LEASE: 1201 E Ocean Ave #E, Lompoc, CA

Information contained herein was obtained from sources believed reliable. While we do not doubt its accuracy, we do not guarantee it. Buyer to independently verify.