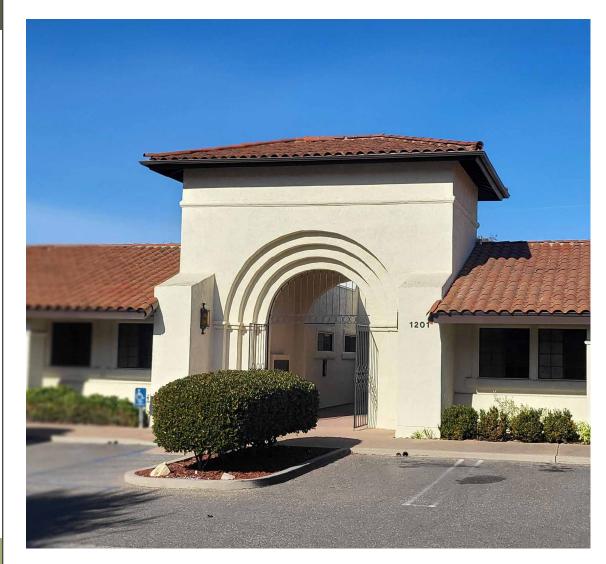

# 1201 E Ocean Ave #E LOMPOC, CA

Versatile office space in a well-maintained professional building. Enter through a beautifully landscaped courtyard with ample parking in the front and side parking lots. Formerly a dental office, this space features a reception area plus individual work areas and a private office.