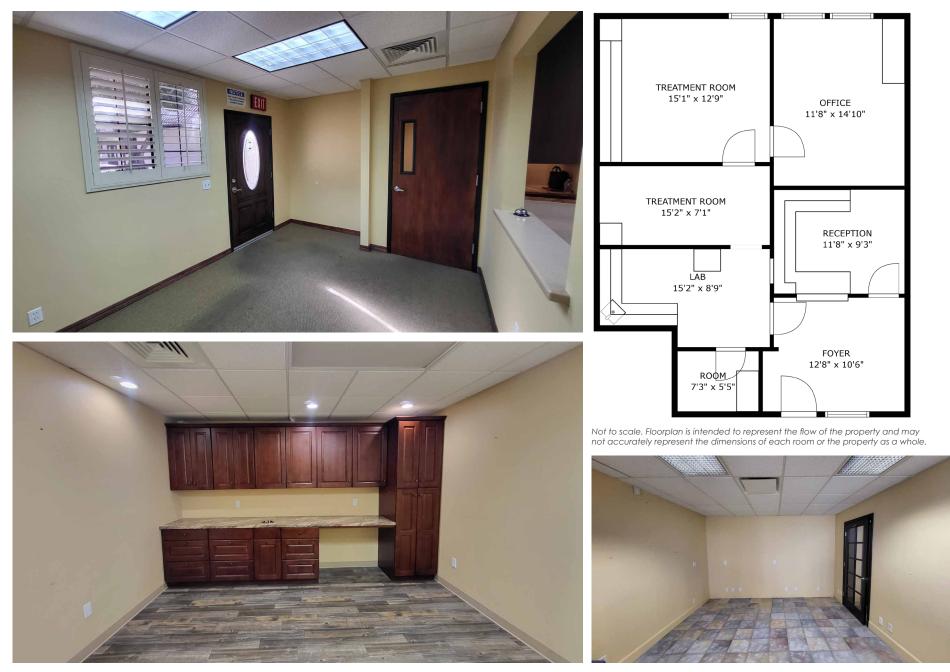

# 1201 E Ocean Ave #E LOMPOC, CA

Versatile office space in a well-maintained professional building. Enter through a beautifully landscaped courtyard with ample parking in the front and side parking lots. Formerly a dental office, this space features a reception area plus individual work areas and a private office.

#### **PROPERTY DETAILS**

| Suite Type | Medical/Office Condo   |
|------------|------------------------|
| Suite Size | ±980 SF                |
| Year Built | 1980's                 |
| Restrooms  | Common                 |
| Zoning     | CO (Commercial Office) |