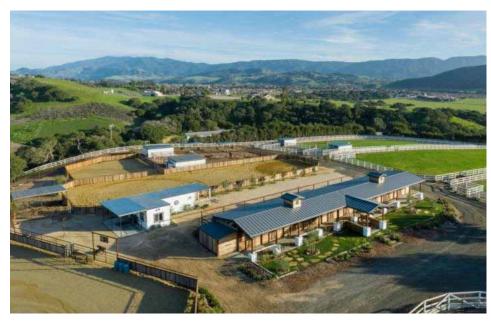

# FOR LEASE Deluxe Equestrian Facility

850 Ballard Canyon Rd SOLVANG, CA

The ultimate luxury equestrian training facility in the Santa Ynez Valley, conveniently located between Buellton and Solvang. Property features the finest in design and amenities for your horses without sacrificing practical utility. Includes 16 stalls, 2 arenas, multiple irrigated pastures, freedom walker, round pen, and large tack room, all on approximately 10 acres, with a shared hay barn, and breathtaking views of the valley!

Information contained herein was obtained from sources believed reliable. While we do not doubt its accuracy, we do not guarantee it. Buyer to independently verify.

Hay Barn Stalls

Barn Stalls

Hot Walker