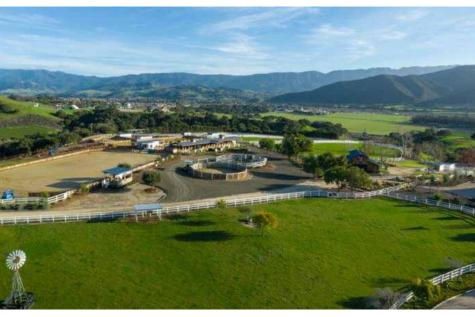

# FOR LEASE Deluxe Equestrian Facility

850 Ballard Canyon Rd SOLVANG, CA

The ultimate luxury equestrian training facility in the Santa Ynez Valley, conveniently located between Buellton and Solvang. Property features the finest in design and amenities for your horses without sacrificing practical utility. Includes 16 stalls, 2 arenas, multiple irrigated pastures, freedom walker, round pen, and large tack room, all on approximately 10 acres, with a shared hay barn, and breathtaking views of the valley!

Information contained herein was obtained from sources believed reliable. While we do not doubt its accuracy, we do not guarantee it. Buyer to independently verify.

Hay Barn Stalls

Barn Stalls

Hot Walker