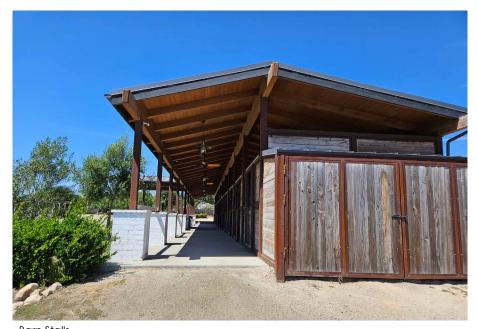

# FOR LEASE Deluxe Equestrian Facility

850 Ballard Canyon Rd SOLVANG, CA

The ultimate luxury equestrian training facility in the Santa Ynez Valley, conveniently located between Buellton and Solvang. Property features the finest in design and amenities for your horses without sacrificing practical utility. Includes 16 stalls, 2 arenas, multiple irrigated pastures, freedom walker, round pen, and large tack room, all on approximately 10 acres, with a shared hay barn, and breathtaking views of the valley!

Information contained herein was obtained from sources believed reliable. While we do not doubt its accuracy, we do not guarantee it. Buyer to independently verify.

Hay Barn Stalls

Barn Stalls

Hot Walker