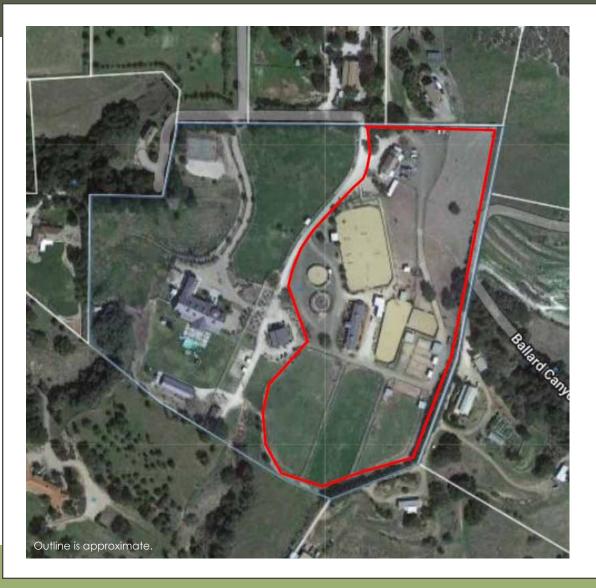

# FOR LEASE Deluxe Equestrian Facility

850 Ballard Canyon Rd SOLVANG, CA

The ultimate luxury equestrian training facility in the Santa Ynez Valley, conveniently located between Buellton and Solvang. Property features the finest in design and amenities for your horses without sacrificing practical utility. Includes 16 stalls, 2 arenas, multiple irrigated pastures, freedom walker, round pen, and large tack room, all on approximately 10 acres, with a shared hay barn, and breathtaking views of the valley!