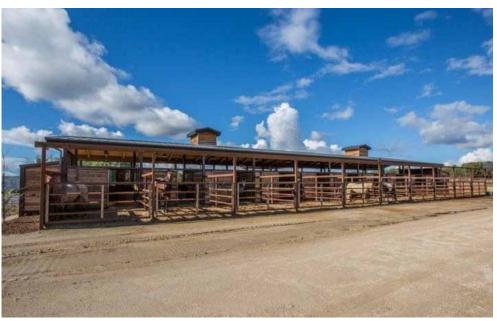

# FOR LEASE Deluxe Equestrian Facility

850 Ballard Canyon Rd SOLVANG, CA

The ultimate luxury equestrian training facility in the Santa Ynez Valley, conveniently located between Buellton and Solvang. Property features the finest in design and amenities for your horses without sacrificing practical utility. Includes 16 stalls, 2 arenas, multiple irrigated pastures, freedom walker, round pen, and large tack room, all on approximately 10 acres, with a shared hay barn, and breathtaking views of the valley!

Information contained herein was obtained from sources believed reliable. While we do not doubt its accuracy, we do not guarantee it. Buyer to independently verify.

Hay Barn Stalls

Barn Stalls

Hot Walker