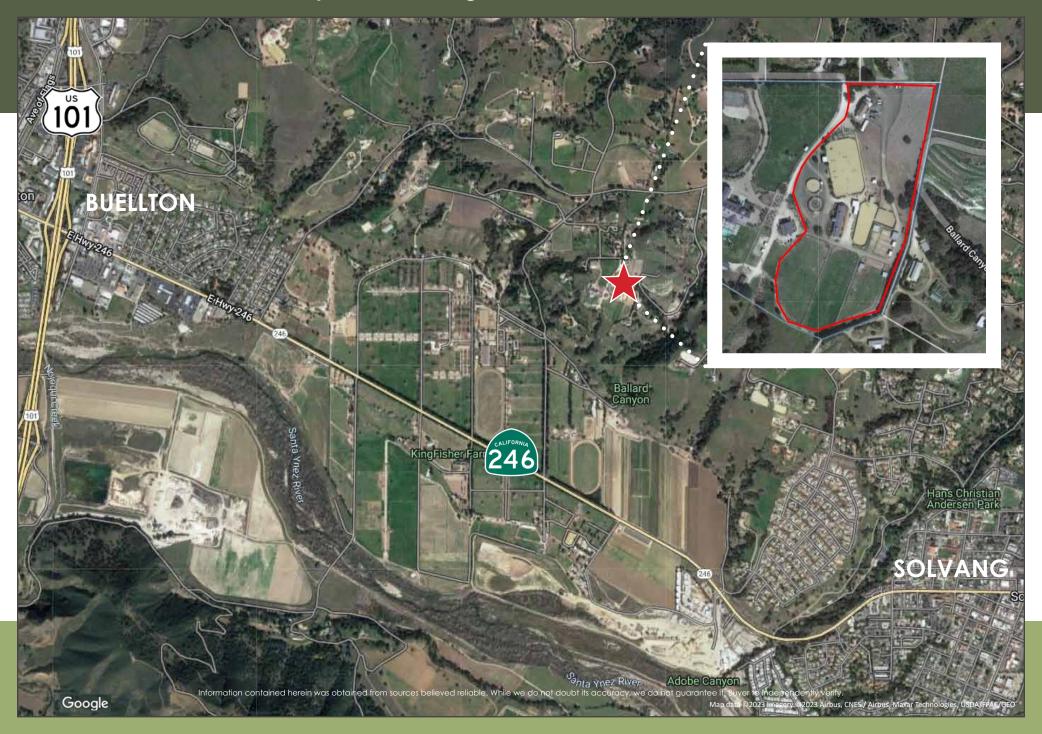

# FOR LEASE Deluxe Equestrian Facility

850 Ballard Canyon Rd SOLVANG, CA

The ultimate luxury equestrian training facility in the Santa Ynez Valley, conveniently located between Buellton and Solvang. Property features the finest in design and amenities for your horses without sacrificing practical utility. Includes 16 stalls, 2 arenas, multiple irrigated pastures, freedom walker, round pen, and large tack room, all on approximately 10 acres, with a shared hay barn, and breathtaking views of the valley!