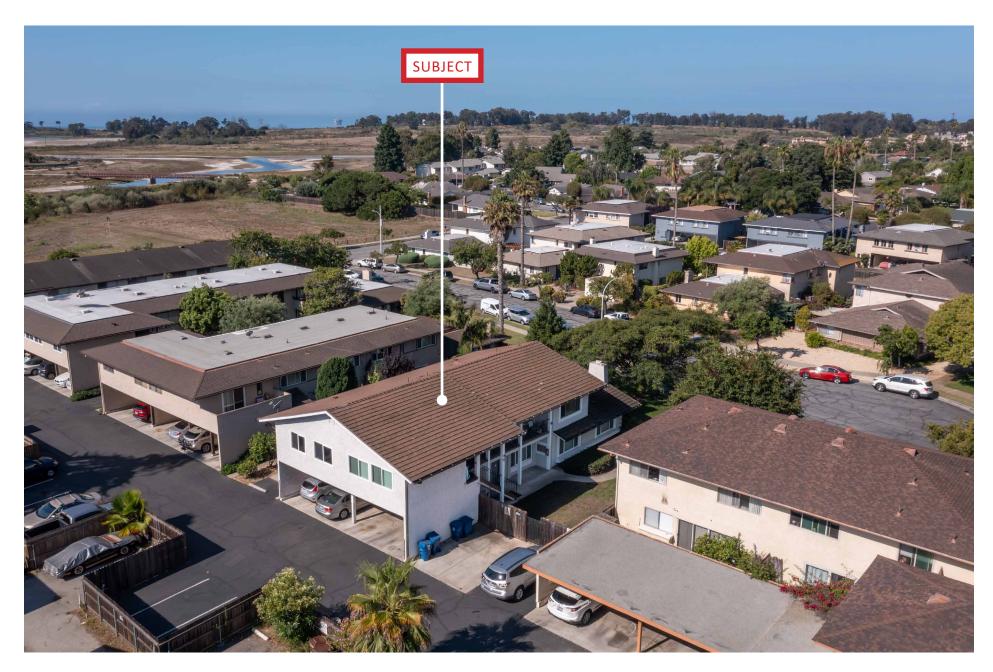

# 462 Linfield Place GOLETA, CA

Well-located 4-plex near UCSB campus and Goleta's Camino Real Marketplace with its popular restaurants, movie theater, and shops. It's also just a block from Girsch Park's playground, baseball fields, basketball court, and soccer field, making this a very desirable rental location for students, singles, families, and other potential tenants. The 4-plex consists of (3) spacious 2Bed/1Bath units and (1) 1Bed/1Bath nestled on a cul-de-sac just off Storke Rd. Unit A has a fireplace, and Units A & B enjoy large private patios. The property also features both covered and uncovered parking at the rear of property plus an onsite laundry room. This is an asset that would complement any portfolio.