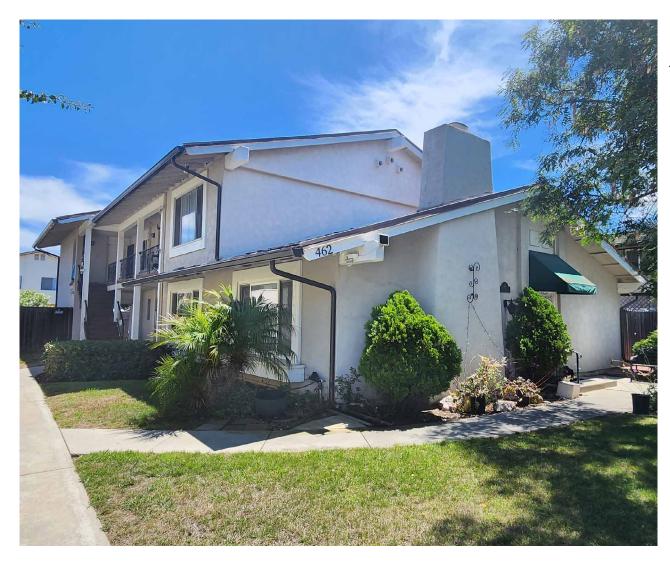

# 462 Linfield Place GOLETA, CA

Well-located 4-plex near UCSB campus and Goleta's Camino Real Marketplace with its popular restaurants, movie theater, and shops. It's also just a block from Girsch Park's playground, baseball fields, basketball court, and soccer field, making this a very desirable rental location for students, singles, families, and other potential tenants. The 4-plex consists of (3) spacious 2Bed/1Bath units and (1) 1Bed/1Bath nestled on a cul-de-sac just off Storke Rd. Unit A has a fireplace, and Units A & B enjoy large private patios. The property also features both covered and uncovered parking at the rear of property plus an onsite laundry room. This is an asset that would complement any portfolio.