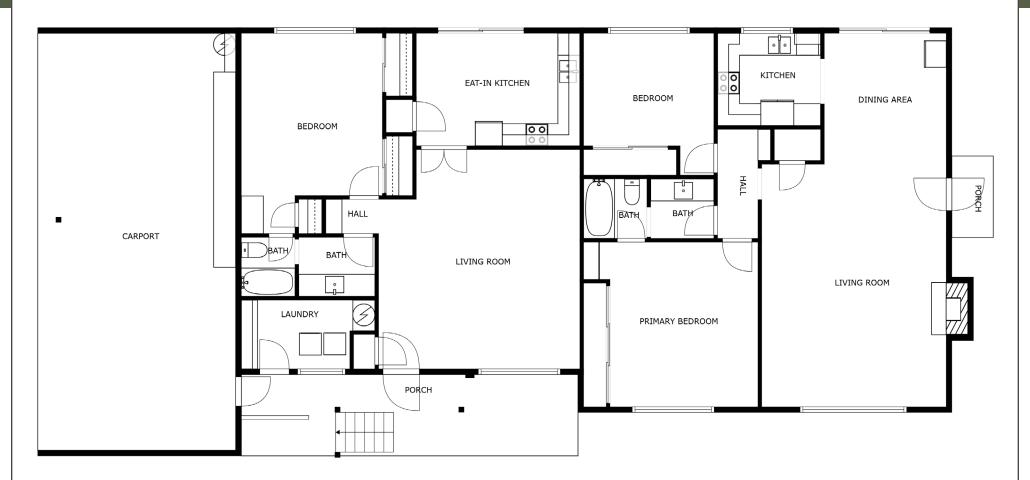

#### Floorplan: First Floor

Floorplan is intended to represent the flow of the property and may not accurately represent the dimensions of each room or the property as a whole.