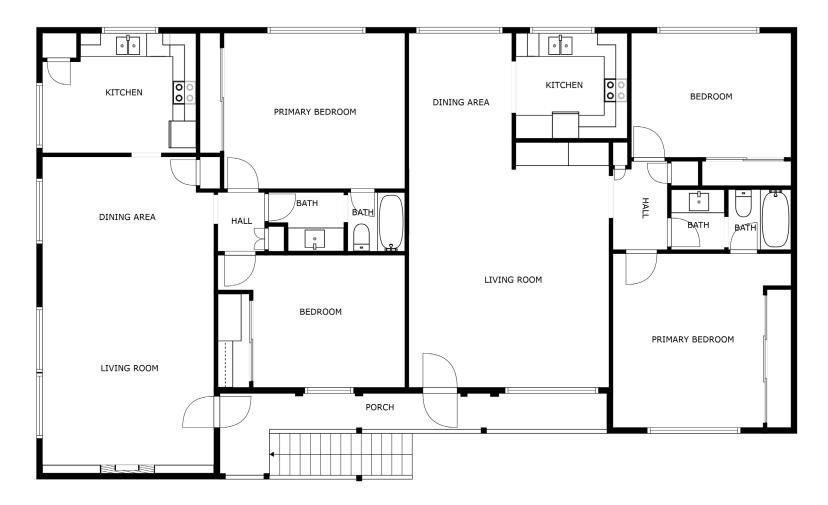

#### Floorplan: Second Floor

Floorplan is intended to represent the flow of the property and may not accurately represent the dimensions of each room or the property as a whole.