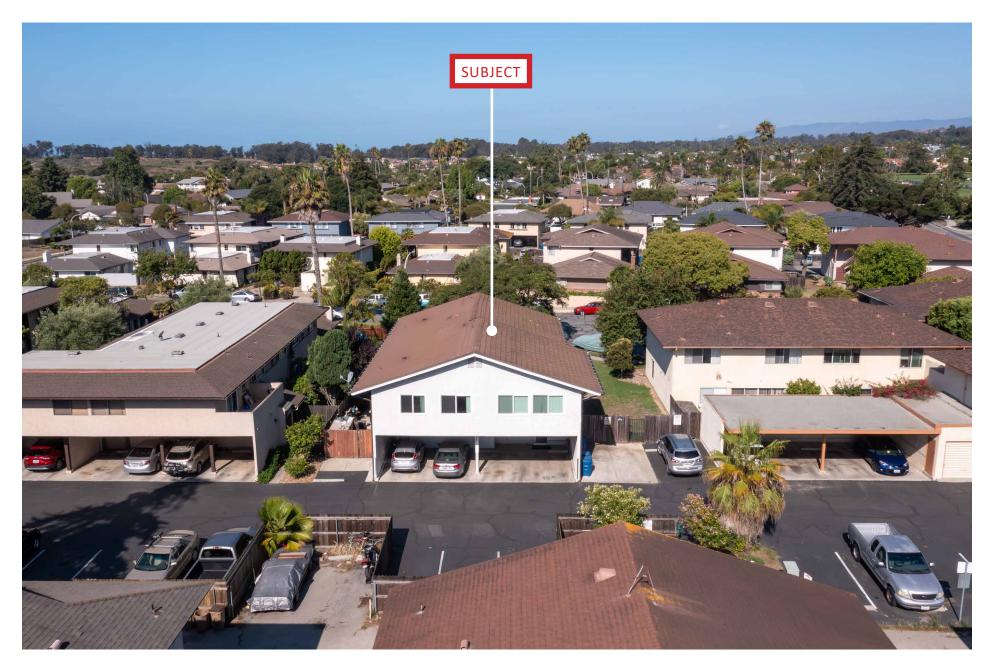

# 462 Linfield Place GOLETA, CA

Well-located 4-plex near UCSB campus and Goleta's Camino Real Marketplace with its popular restaurants, movie theater, and shops. It's also just a block from Girsch Park's playground, baseball fields, basketball court, and soccer field, making this a very desirable rental location for students, singles, families, and other potential tenants. The 4-plex consists of (3) spacious 2Bed/1Bath units and (1) 1Bed/1Bath nestled on a cul-de-sac just off Storke Rd. Unit A has a fireplace, and Units A & B enjoy large private patios. The property also features both covered and uncovered parking at the rear of property plus an onsite laundry room. This is an asset that would complement any portfolio.