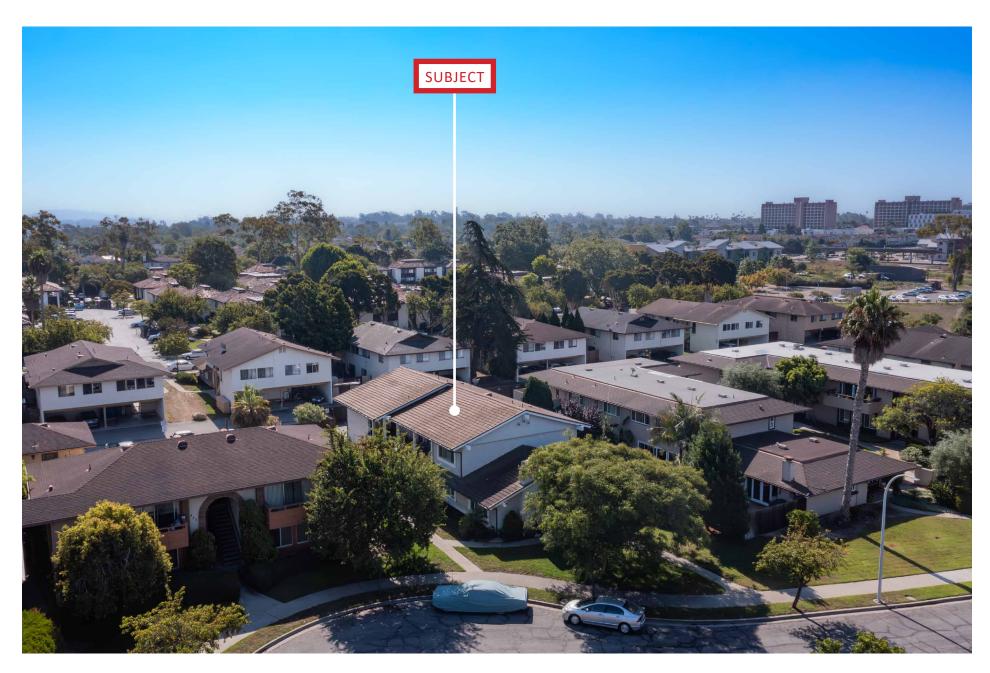

# 462 Linfield Place GOLETA, CA

Well-located 4-plex near UCSB campus and Goleta's Camino Real Marketplace with its popular restaurants, movie theater, and shops. It's also just a block from Girsch Park's playground, baseball fields, basketball court, and soccer field, making this a very desirable rental location for students, singles, families, and other potential tenants. The 4-plex consists of (3) spacious 2Bed/1Bath units and (1) 1Bed/1Bath nestled on a cul-de-sac just off Storke Rd. Unit A has a fireplace, and Units A & B enjoy large private patios. The property also features both covered and uncovered parking at the rear of property plus an onsite laundry room. This is an asset that would complement any portfolio.