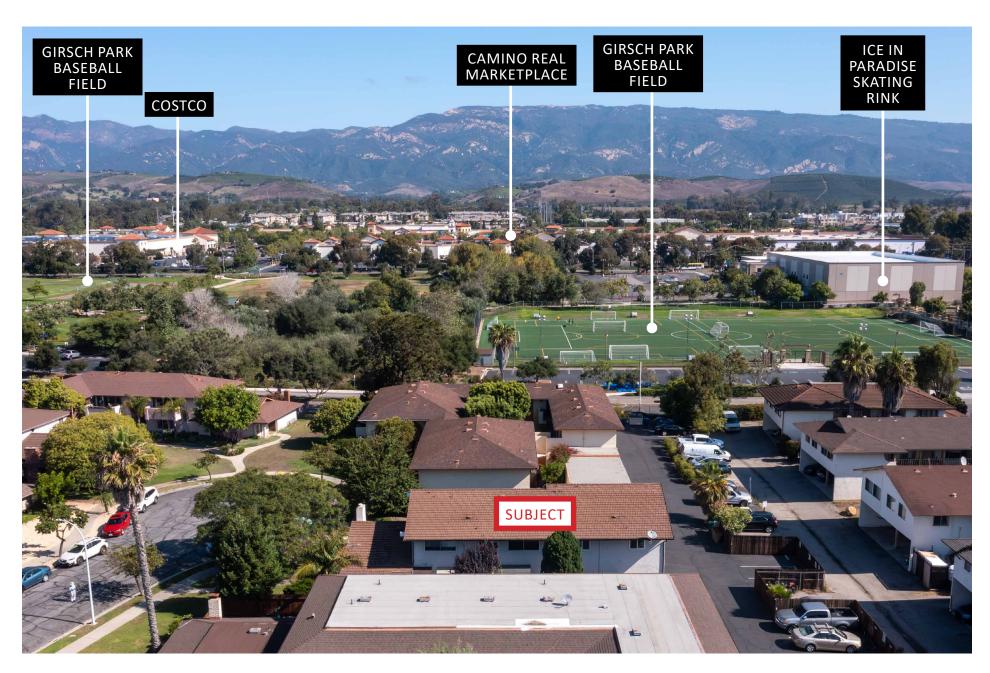

# 462 Linfield Place GOLETA, CA

Well-located 4-plex near UCSB campus and Goleta's Camino Real Marketplace with its popular restaurants, movie theater, and shops. It's also just a block from Girsch Park's playground, baseball fields, basketball court, and soccer field, making this a very desirable rental location for students, singles, families, and other potential tenants. The 4-plex consists of (3) spacious 2Bed/1Bath units and (1) 1Bed/1Bath nestled on a cul-de-sac just off Storke Rd. Unit A has a fireplace, and Units A & B enjoy large private patios. The property also features both covered and uncovered parking at the rear of property plus an onsite laundry room. This is an asset that would complement any portfolio.