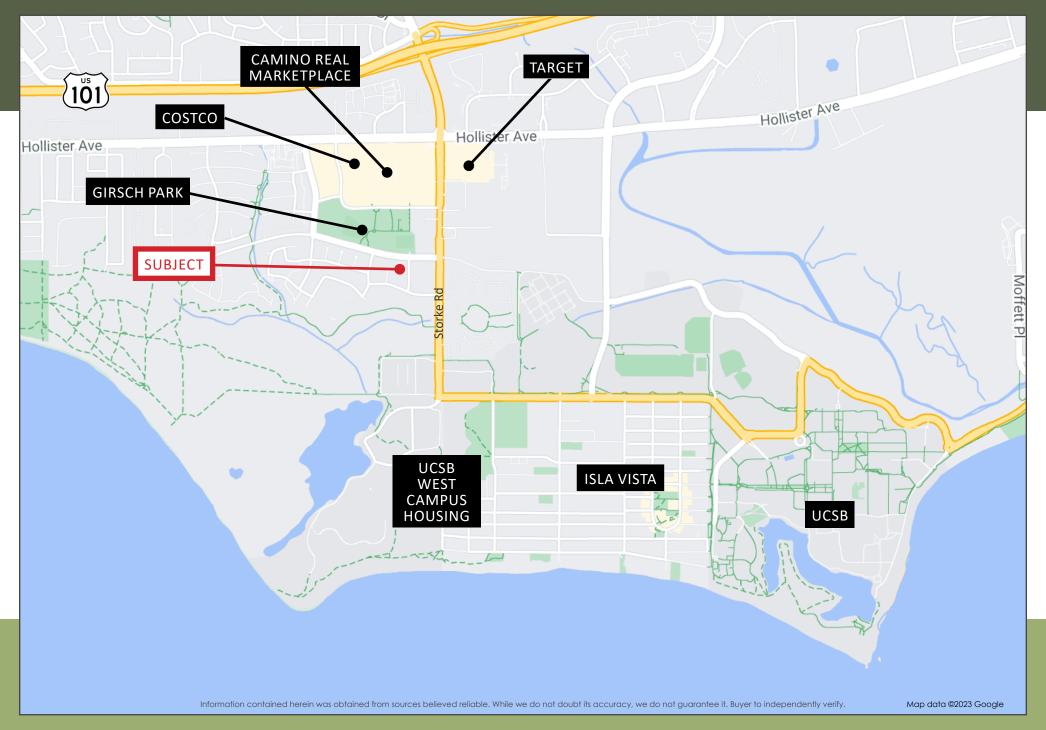

# 462 Linfield Place GOLETA, CA

Well-located 4-plex near UCSB campus and Goleta's Camino Real Marketplace with its popular restaurants, movie theater, and shops. It's also just a block from Girsch Park's playground, baseball fields, basketball court, and soccer field, making this a very desirable rental location for students, singles, families, and other potential tenants. The 4-plex consists of (3) spacious 2Bed/1Bath units and (1) 1Bed/1Bath nestled on a cul-de-sac just off Storke Rd. Unit A has a fireplace, and Units A & B enjoy large private patios. The property also features both covered and uncovered parking at the rear of property plus an onsite laundry room. This is an asset that would complement any portfolio.