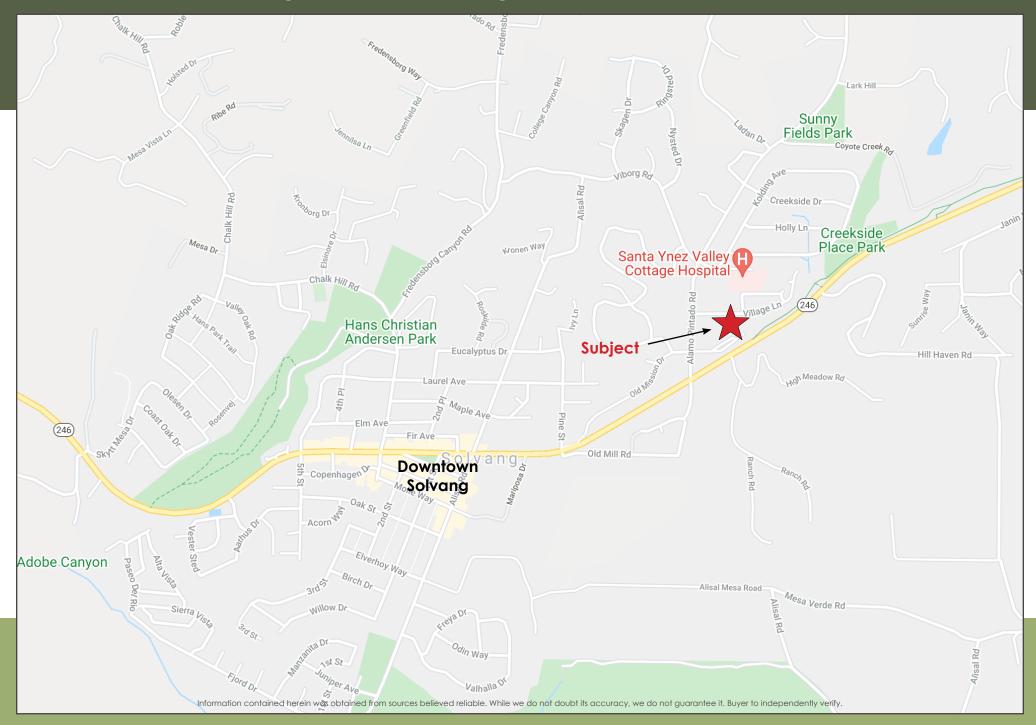

## 2028 Village Ln #206 SOLVANG, CA

First Class building with ideal space for a medical practitioner or officer user. Spacious office suite with large main work area plus two private offices and a hallway of storage cabinets. Close to Santa Ynez Valley Cottage Hospital. Ideal for a physical therapist or similar use. Elevator service provided for this 2nd floor location, with common area restrooms close by.