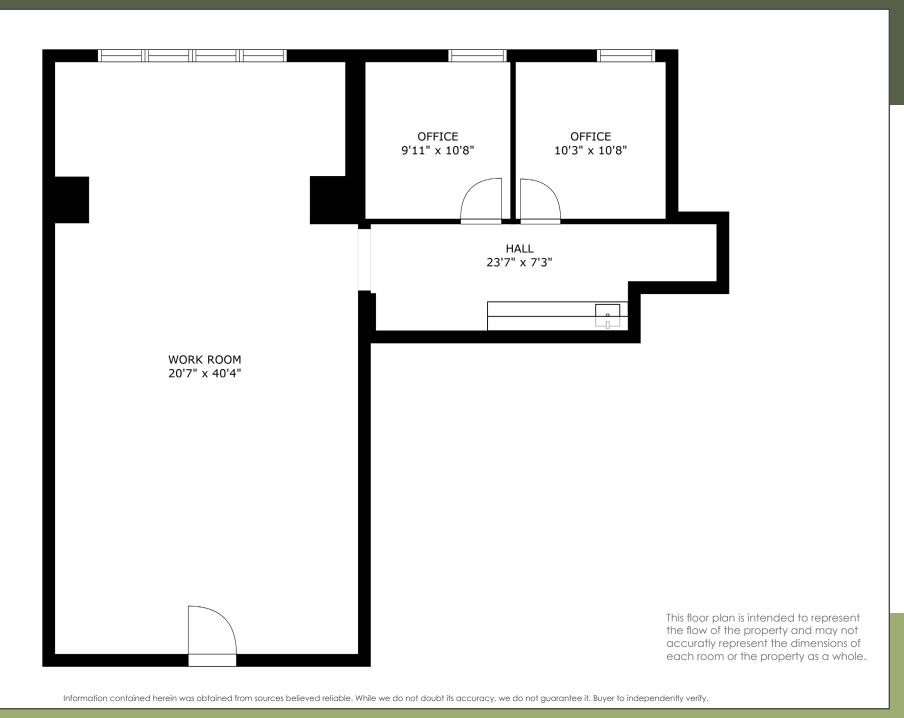

## 2028 Village Ln #206 SOLVANG, CA

First Class building with ideal space for a medical practitioner or officer user. Spacious office suite with large main work area plus two private offices and a hallway of storage cabinets. Close to Santa Ynez Valley Cottage Hospital. Ideal for a physical therapist or similar use. Elevator service provided for this 2nd floor location, with common area restrooms close by.

#### **SUITE & PROPERTY DETAILS**

| Suite Size    |                                |   | ±1,208 SF    |
|---------------|--------------------------------|---|--------------|
| Lease Rate    |                                |   | \$1.95/SF/mc |
| Lease Type    |                                |   | NNN          |
| Estimated NNN |                                |   | \$0.85/SF/mc |
| Lease Term    |                                |   | 3-5 Years    |
| HVAC          |                                |   | Yes          |
| Restroom      |                                | n | Common       |
| Zo            | Zoning PO (Professional Office |   |              |