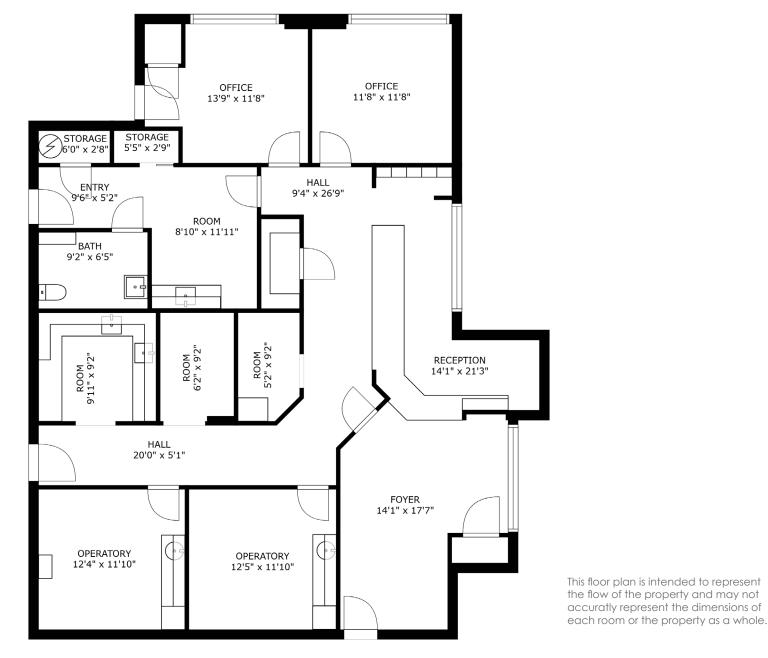

#### **SUITE & PROPERTY DETAILS**

| Suite Size                      | ±1,760 SF    |
|---------------------------------|--------------|
| Lease Rate                      | \$2.25/SF/mo |
| Lease Type                      | NNN          |
| Estimated NNN                   | \$0.85/SF/mo |
| Lease Term                      | 5-10 Years   |
| HVAC                            | Yes          |
| Restroom                        | Common       |
| Zoning PO (Professional Office) |              |