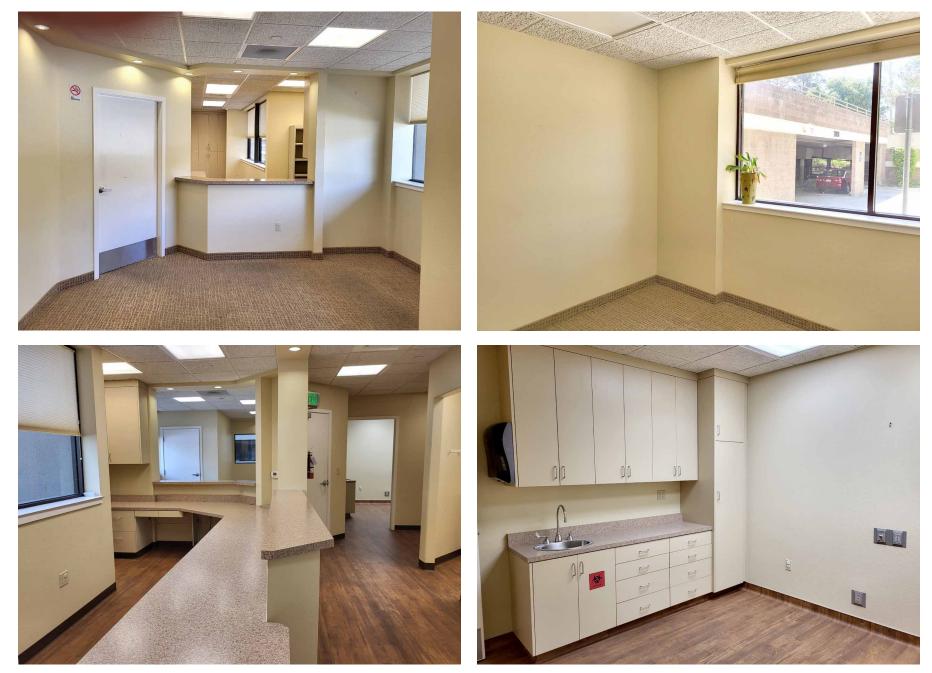

## 2028 Village Ln #101 SOLVANG, CA

First 3 months' rent free to qualified tenant! First Class building that is ideal for a medical/ dental practitioner. Centrally located in the City of Solvang and conveniently adjacent to Santa Ynez Cottage Hospital. The space has been occupied by an oral surgeon who is retiring and features two operatories and is fitted for gas and water. Ample parking available, both covered and uncovered.