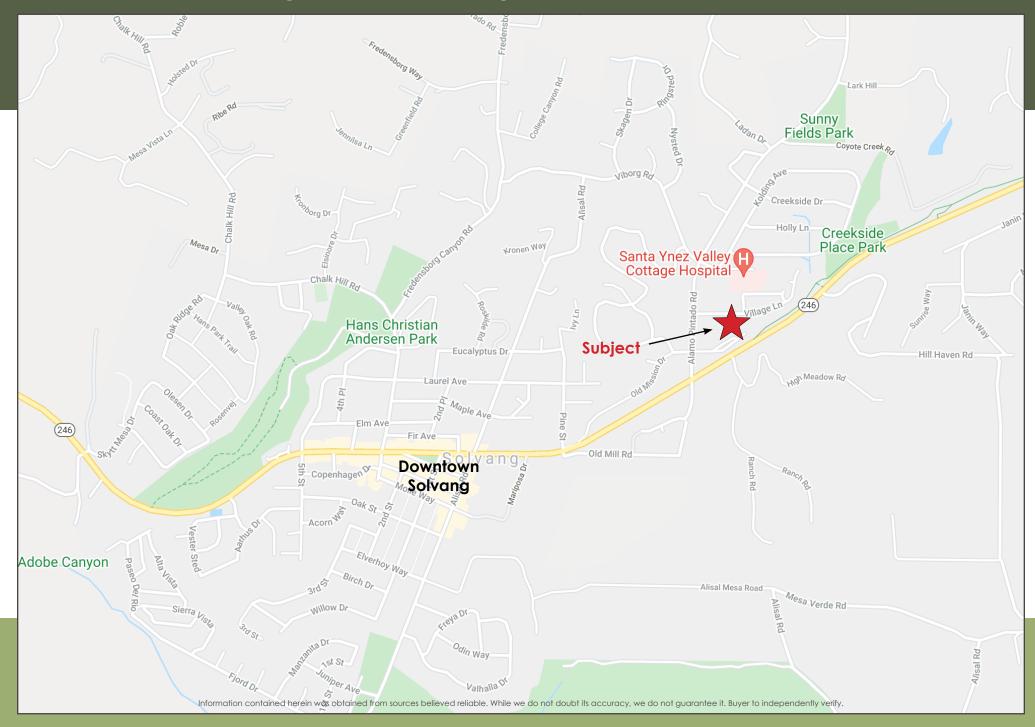

## 2028 Village Ln #101 SOLVANG, CA

First 3 months' rent free to qualified tenant! First Class building that is ideal for a medical/ dental practitioner. Centrally located in the City of Solvang and conveniently adjacent to Santa Ynez Cottage Hospital. The space has been occupied by an oral surgeon who is retiring and features two operatories and is fitted for gas and water. Ample parking available, both covered and uncovered.