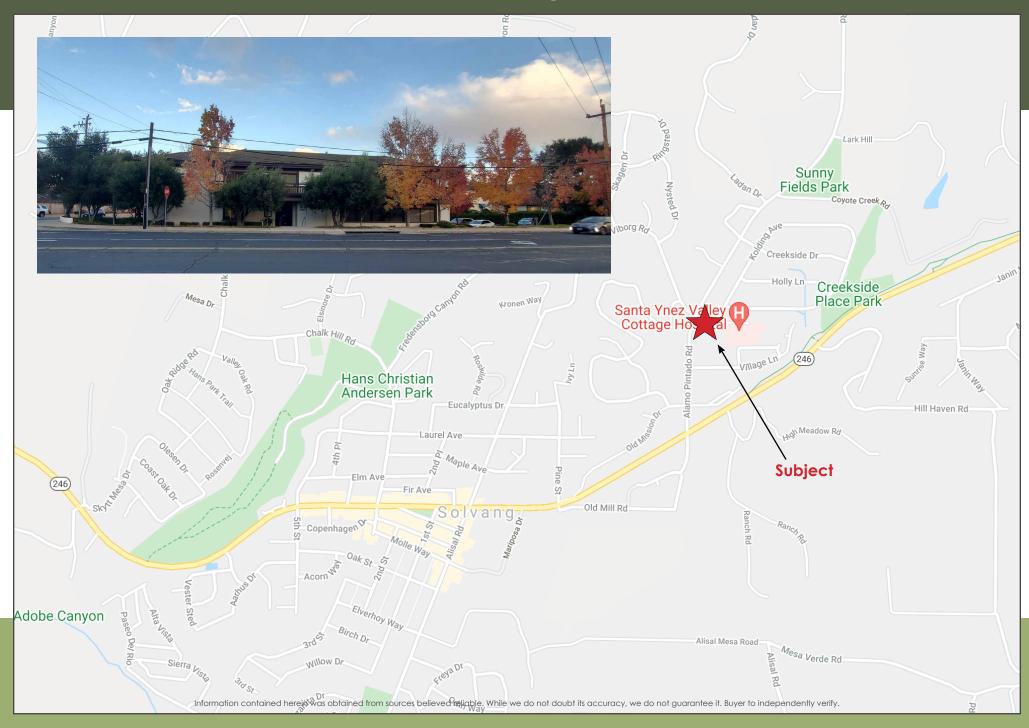

## 684 Alamo Pintado Rd #E SOLVANG, CA

Highly desirable professional office location conveniently located on Alamo Pintado Road in the Pintado Building, home to C & D CPA's. Upscale suite with charming entry features 3 private offices, 1 open office area, and break room. Executive office has its own sliding glass door to a small patio outside. Common area restroom, ample parking, and mountain views combine for a delightful work location.