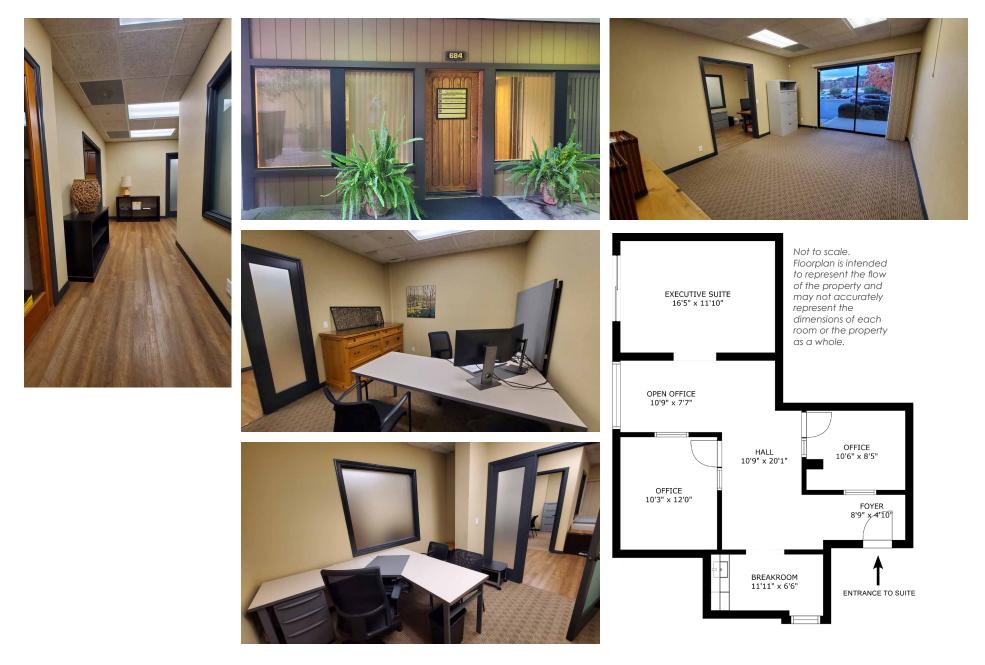

## 684 Alamo Pintado Rd #E SOLVANG, CA

Highly desirable professional office location conveniently located on Alamo Pintado Road in the Pintado Building, home to C & D CPA's. Upscale suite with charming entry features 3 private offices, 1 open office area, and break room. Executive office has its own sliding glass door to a small patio outside. Common area restroom, ample parking, and mountain views combine for a delightful work location.

#### **PROPERTY DETAILS**

| Suite Type | Professional Office      |
|------------|--------------------------|
| Suite Size | ±970 SF                  |
| Year Built | 1987                     |
| Restrooms  | Shared                   |
| Zoning     | PO (Professional Office) |