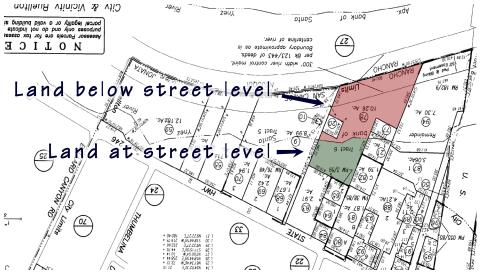

The property consists of 5 acres in east Buellton, just off the 101 Freeway and Highway 246 corridor. You will find this gem situated in the shopping area of Buellton behind Jack-in-the-Box and O'Reilly's Auto Parts and clearly visible from the 101 Freeway providing exceptional visibility and exposure. This is one of the few large, commercial sites that remain undeveloped in the market in this area.

#### **PROPERTY DETAILS**

| List Price        | \$3,250,000          |
|-------------------|----------------------|
| Land Size per Pla | ns ±5 Acres          |
| Price Per SF      | \$14.68/SF           |
| APN               | 137-200-078          |
| Zoning:           | CR Commercial Retail |