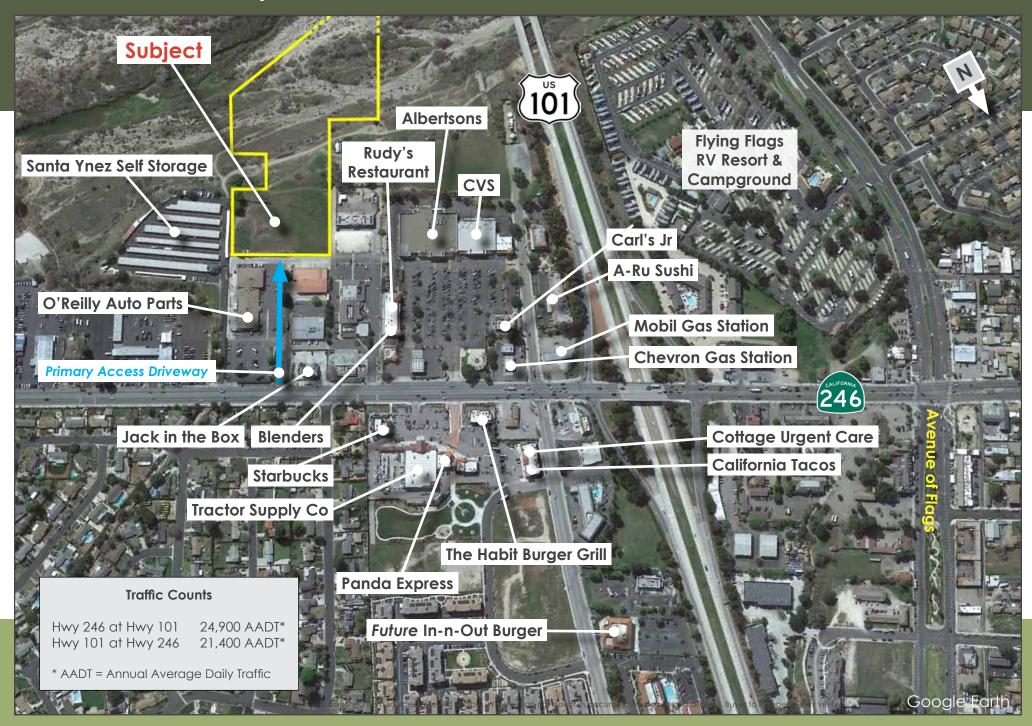

The property consists of 5 acres in east Buellton, just off the 101 Freeway and Highway 246 corridor. You will find this gem situated in the shopping area of Buellton behind Jack-in-the-Box and O'Reilly's Auto Parts and clearly visible from the 101 Freeway providing exceptional visibility and exposure. This is one of the few large, commercial sites that remain undeveloped in the market in this area.

### FOR SALE: 290 E Hwy 246, Buellton, CA