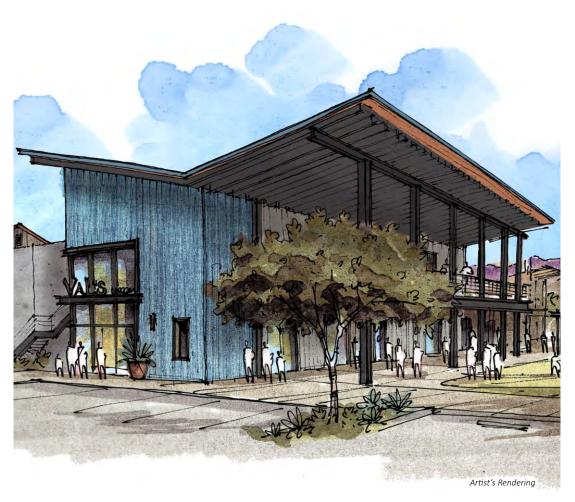

## 290 E Hwy 246 BUELLTON, CA

Live Oak Lanes is an entitled development project in the growing Central Coast community of Buellton, California. The current project is planned for a 39,800 SF building with 12,500 SF of outdoor covered patio space that houses 18 lanes of bowling, 4,000 SF restaurant-bar, a 2,300 SF modern arcade, party rooms and 179 parking spaces.