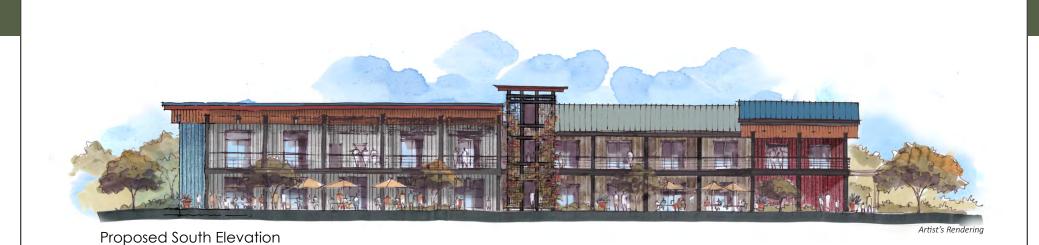

## 290 E Hwy 246 BUELLTON, CA

Live Oak Lanes is an entitled development project in the growing Central Coast community of Buellton, California. The current project is planned for a 39,800 SF building with 12,500 SF of outdoor covered patio space that houses 18 lanes of bowling, 4,000 SF restaurant-bar, a 2,300 SF modern arcade, party rooms and 179 parking spaces.