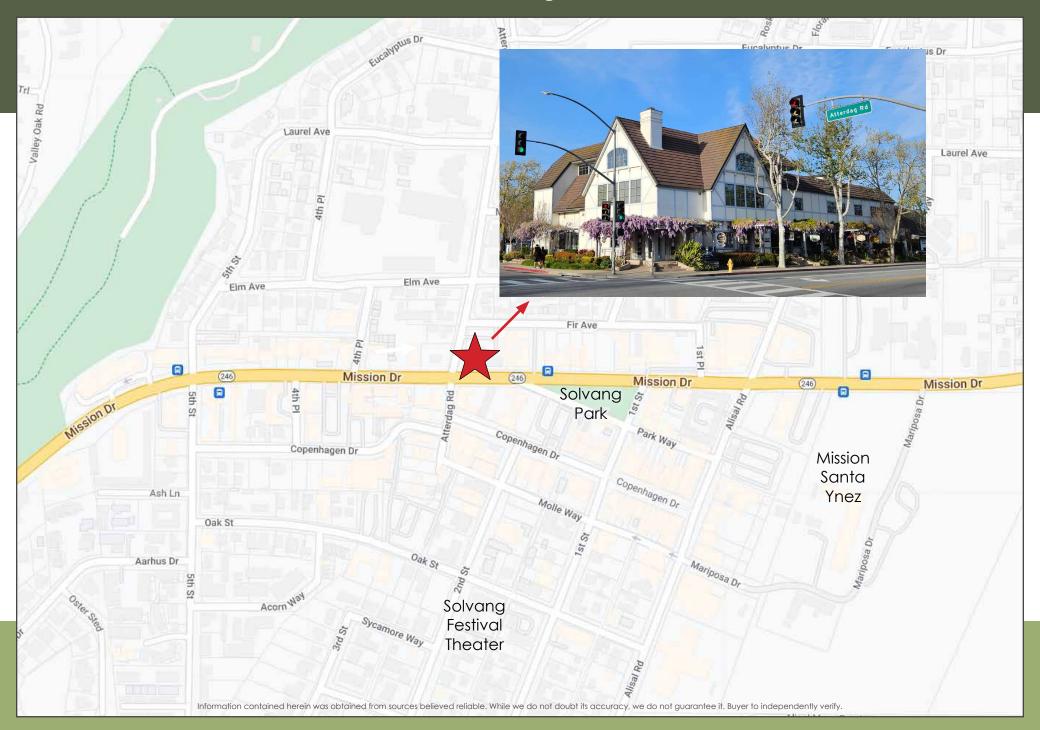

## 1607 Mission Dr SOLVANG, CA

The Atterdag Center is a multi-tenant building with retail and office suites, centrally located in downtown Solvang on the main thoroughfare through the Santa Ynez Valley. An elevator serves all 3 floors. See list of available suites for sizes, pricing, and other details.

#### Atterdag Center, 1607 Mission Dr, Solvang, CA